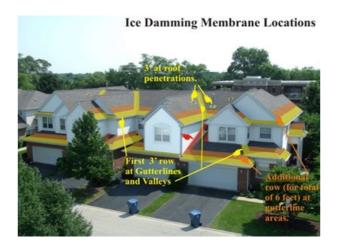

# Flat Roofing

- High Rise, Commercial, Industrial and Multi Unit Projects.
- TPO, Modified Bitumen and Built up (B.U.R) Roofing Systems.
- Certified Installers of GAF and Johns Manville to provide extended N.D.L.
   Warranties up to 30 years!
- Skilled system design & installation.