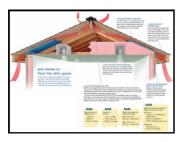

# Flat Roofing

- High Rise, Commercial, Industrial and Multi Unit Projects.
- TPO, Modified Bitumen and Built up (B.U.R) Roofing Systems.
- Certified Installers of GAF and Johns Manville to provide extended N.D.L.
   Warranties up to 30 years!
- Skilled system design & installation.