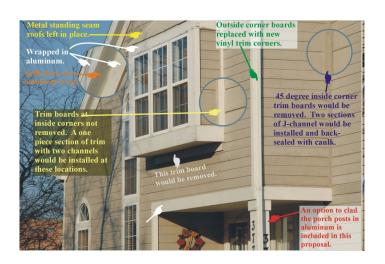

# **Siding Installations**

12625 S. Hamlin Ct. Alsip, IL. 60803 708-FIX-ROOF / 708-596-4444