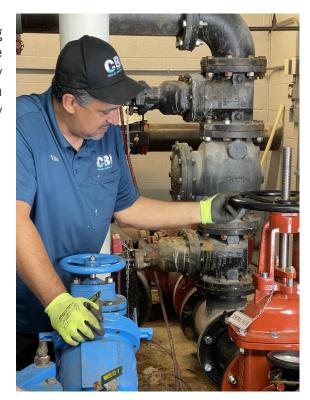

This makes us the best in the business when it matters most – your failing backflow assemblies. Each of our Certified Inspectors carries an extensive stock of backflow parts on their truck. CBI inspectors will expertly dismantle your device, assess the repairs needed, come back inside with the necessary parts and get you back up and running before you can say 'backflow incident'.

Our all-inclusive backflow testing service includes: testing & tagging your device on site and filing your results via the required platform online. In addition, any devices that have internal parts that are failing will be repaired right on the spot. For the next 12 months, each device is covered under the All-Inclusive warranty, meaning if any of your backflow preventers start to drip/leak/spray, we will come back out and service the device at no additional charge. (If for any reason the device can not be repaired, you will be provided with a separate replacement quote).