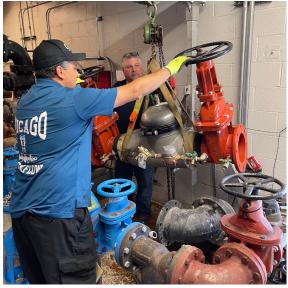

Chicago Backflow has been one of the leaders in backflow prevention since 1993. Family owned and operated, CBI employs 12 backflow inspectors that are out and about covering the Chicagoland area every day. When asked what sets CBI apart from other companies that offer backflow testing, my answer to them is simple. Backflow prevention is our daily life, our niche. While there may be some plumbers that also carry a license to inspect and certify backflow preventers, these plumbers are not one in the same with a licensed CCCDI inspector that works full time on backflow prevention assemblies. Most plumbers may have their days filled with service tickets varying from replacing leaky faucets, rodding toilets, etc, then testing one or two backflow preventers here and there. Certified Backflow Inspectors employed by Chicago Backflow have their hands in backflow prevention assemblies all day every day.

This makes us the best in the business when it matters most – your failing backflow assemblies. Each of our Certified Inspectors carries an extensive stock of backflow parts on their truck. CBI inspectors will expertly dismantle your device, assess the repairs needed, come back inside with the necessary parts and get you back up and running before you can say 'backflow incident'.